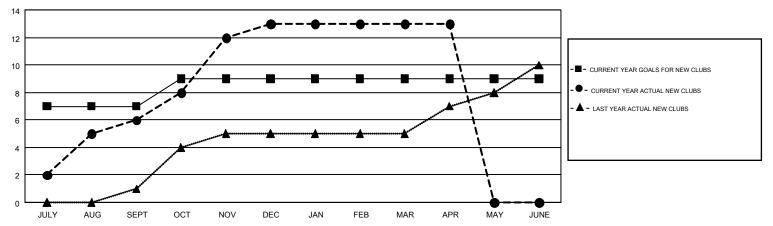

## GMT MONTHLY MEMBERSHIP PROGRESS REPORT

Results as of: 4/30/2018

**LOCATION: THAILAND** 

Multiple District 310

MT: TERESA MANN GMT CA 5

|               | Club          | 98          |               | Members  RESULTS FOR 2017-2018 |                           |                         |                                                    |  |
|---------------|---------------|-------------|---------------|--------------------------------|---------------------------|-------------------------|----------------------------------------------------|--|
|               | RESULTS FOR   | R 2017-2018 |               |                                |                           |                         |                                                    |  |
| QUARTER       | NEW CLUB GOAL | NEW CLUBS   | DROPPED CLUBS | QUARTER                        | MEMBER GROWTH NET<br>GOAL | MEMBER GROWTH<br>ACTUAL | DROPPED<br>MEMBERS ACTUAL<br>(including transfers) |  |
| JULY/AUG/SEPT | 7             | 6           | 2             | JULY/AUG/SEPT                  | 212                       | 351                     | 176                                                |  |
| OCT/NOV/DEC   | 2             | 7           | 1             | OCT/NOV/DEC                    | 168                       | 398                     | 364                                                |  |
| JAN/FEB/MAR   | 0             | 0           | 1             | JAN/FEB/MAR                    | 200                       | 215                     | 139                                                |  |
| APR/MAY/JUNE  | 0             | 0           | 0             | APR/MAY/JUNE                   | 48                        | 47                      | 56                                                 |  |

## GOALS AND ACTUAL NEW CLUBS CUMULATIVE