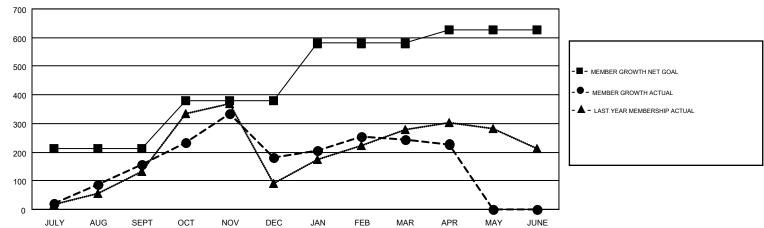

## GMT MONTHLY MEMBERSHIP PROGRESS REPORT

Results as of: 4/30/2018

**LOCATION: THAILAND** 

Multiple District 310

MT: TERESA MANN GMT CA 5

|               | Club          | 98          |               | Members  RESULTS FOR 2017-2018 |                           |                         |                                                    |  |
|---------------|---------------|-------------|---------------|--------------------------------|---------------------------|-------------------------|----------------------------------------------------|--|
|               | RESULTS FOR   | R 2017-2018 |               |                                |                           |                         |                                                    |  |
| QUARTER       | NEW CLUB GOAL | NEW CLUBS   | DROPPED CLUBS | QUARTER                        | MEMBER GROWTH NET<br>GOAL | MEMBER GROWTH<br>ACTUAL | DROPPED<br>MEMBERS ACTUAL<br>(including transfers) |  |
| JULY/AUG/SEPT | 7             | 6           | 2             | JULY/AUG/SEPT                  | 212                       | 351                     | 176                                                |  |
| OCT/NOV/DEC   | 2             | 7           | 1             | OCT/NOV/DEC                    | 168                       | 398                     | 364                                                |  |
| JAN/FEB/MAR   | 0             | 0           | 1             | JAN/FEB/MAR                    | 200                       | 215                     | 139                                                |  |
| APR/MAY/JUNE  | 0             | 0           | 0             | APR/MAY/JUNE                   | 48                        | 47                      | 56                                                 |  |

## GOALS AND ACTUAL MEMBERS CUMULATIVE

| DROPPED CLUBS: 4            |     | 138 CLUBS OF 287 ADDED 1 OR MORE<br>NEW MEMBERS | GENDER DISTRIBUTION  MALE 4,445 (55.81%) |                |     |
|-----------------------------|-----|-------------------------------------------------|------------------------------------------|----------------|-----|
| DROPPED MEMBERS             |     |                                                 | FEMALE                                   | 3,520 (44.19%) |     |
| DECEASED                    | 17  | CLICK HERE FOR CUMULATIVE                       | TOTAL FAMILY UNIT MEMBERS                |                | 330 |
| CLUB CANCELLED 40 OTHER 678 |     | MEMBERSHIP DATA                                 |                                          |                |     |
|                             |     |                                                 | FAMILY MEMBERS PAYING HALF DUES          |                | 180 |
| TOTAL                       | 735 |                                                 | DUES                                     |                |     |